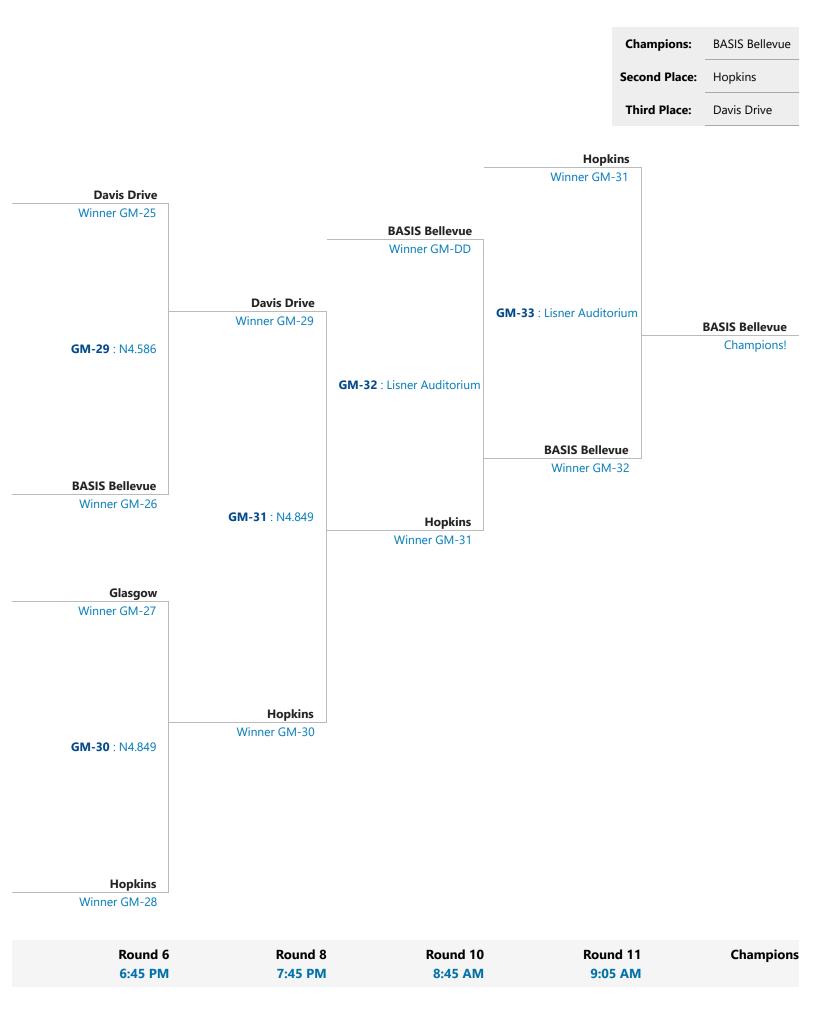

>Wilson Magellan<br>Pacific Northwest-4th<br>Abraham Lincoln<br>Sandia-2nd<br>GM-6 : N4.587<br>Lincoln<br>inergy Technology-3rd<br>Hunter College<br>Los Alamos-1st<br>GM-7 : N4.583<br>Suncrest<br>Oak Ridge-4th<br>BASIS Bellevue                        | Winner GM-5<br>GM-19 : N4.246<br>Lincoln<br>Winner GM-6<br>Hunter College<br>Winner GM-7 | Winner GM-19<br>GM-26 : N3.845<br>BASIS Bellevue |  |

| Round 1 | Round 2 | Round 4 | Round 6 |
|---------|---------|---------|---------|
| 3:15 PM | 3:45 PM | 4:45 PM | 6:45 PM |

## 2024 NSB Middle School Double Elimination ~ No-Loss Bracket (Bottom)



| Round 1 | Round 2 | Round 4 | Round 6 |
|---------|---------|---------|---------|
| 3:15 PM | 3:45 PM | 4:45 PM | 6:45 PM |

## 2024 NSB Middle School Double Elimination ~ No-Loss Bracket (con't)