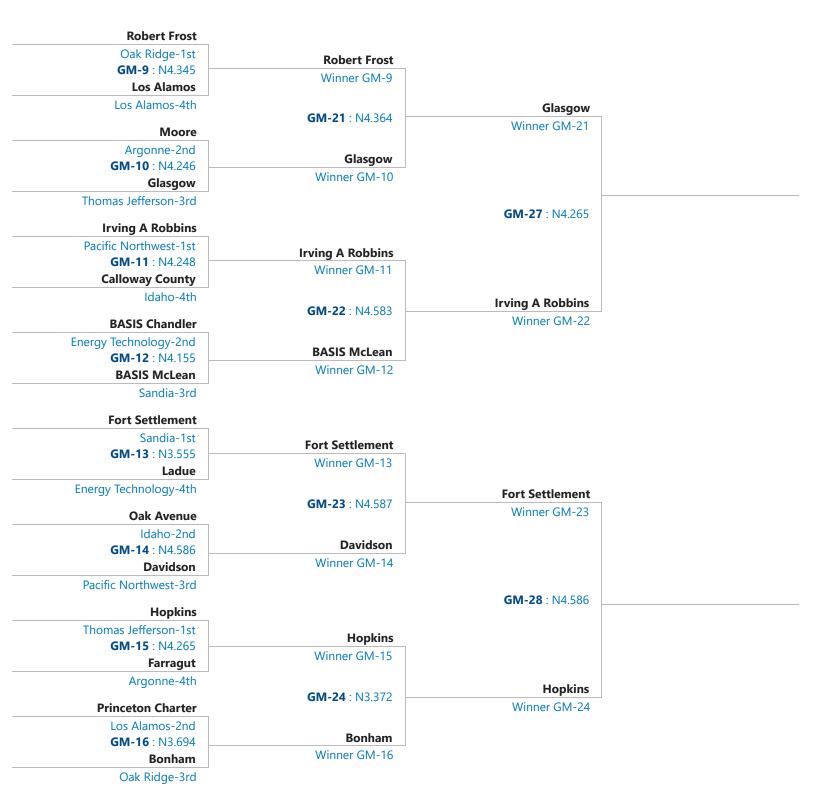

## 2024 NSB Middle School Double Elimination ~ No-Loss Bracket (Top)

| Davis Drive                                                                                                                                                                                                                                                                                        |                                                                                          |                                                  |  |
|----------------------------------------------------------------------------------------------------------------------------------------------------------------------------------------------------------------------------------------------------------------------------------------------------|------------------------------------------------------------------------------------------|--------------------------------------------------|--|
| Argonne-1st                                                                                                                                                                                                                                                                                        | Davis Drive                                                                              |                                                  |  |
| <b>GM-1</b> : N3.372                                                                                                                                                                                                                                                                               | Winner GM-1                                                                              |                                                  |  |
| Marshall                                                                                                                                                                                                                                                                                           |                                                                                          |                                                  |  |
| Thomas Jefferson-4th                                                                                                                                                                                                                                                                               | <b>GM-17</b> : N4.155                                                                    | Davis Drive                                      |  |
| Stallings Island                                                                                                                                                                                                                                                                                   |                                                                                          | Winner GM-17                                     |  |
| Oak Ridge-2nd                                                                                                                                                                                                                                                                                      |                                                                                          |                                                  |  |
| <b>GM-2</b> : N3.845                                                                                                                                                                                                                                                                               | Stallings Island                                                                         |                                                  |  |
| Minnetonka                                                                                                                                                                                                                                                                                         | Winner GM-2                                                                              |                                                  |  |
| Los Alamos-3rd                                                                                                                                                                                                                                                                                     |                                                                                          |                                                  |  |
| Sycamore                                                                                                                                                                                                                                                                                           |                                                                                          | <b>GM-25</b> : N4.849                            |  |
| Energy Technology-1st                                                                                                                                                                                                                                                                              |                                                                                          |                                                  |  |
| <b>GM-3</b> : N4.849                                                                                                                                                                                                                                                                               | Sycamore                                                                                 |                                                  |  |
| Sequoyah                                                                                                                                                                                                                                                                                           | Winner GM-3                                                                              |                                                  |  |
| Sandia-4th                                                                                                                                                                                                                                                                                         |                                                                                          |                                                  |  |
| Sanua-4th                                                                                                                                                                                                                                                                                          | <b>GM-18</b> : N4.248                                                                    | Miller                                           |  |
| Miller                                                                                                                                                                                                                                                                                             |                                                                                          | Winner GM-18                                     |  |
| Pacific Northwest-2nd                                                                                                                                                                                                                                                                              |                                                                                          |                                                  |  |
| <b>GM-4</b> : N3.770                                                                                                                                                                                                                                                                               | Miller                                                                                   |                                                  |  |
| AL School Fine Arts                                                                                                                                                                                                                                                                                | Winner GM-4                                                                              |                                                  |  |
| Idaho-3rd                                                                                                                                                                                                                                                                                          |                                                                                          |                                                  |  |
|                                                                                                                                                                                                                                                                                                    |                                                                                          |                                                  |  |
| Diamond                                                                                                                                                                                                                                                                                            |                                                                                          |                                                  |  |
|                                                                                                                                                                                                                                                                                                    | Discussion                                                                               |                                                  |  |
| Diamond                                                                                                                                                                                                                                                                                            | Diamond                                                                                  |                                                  |  |
| <b>Diamond</b><br>Idaho-1st<br><b>GM-5</b> : N4.666                                                                                                                                                                                                                                                | <b>Diamond</b><br>Winner GM-5                                                            |                                                  |  |
| <b>Diamond</b><br>Idaho-1st                                                                                                                                                                                                                                                                        | Winner GM-5                                                                              | Diamond                                          |  |
| Diamond<br>Idaho-1st<br>GM-5 : N4.666<br>Wilson Magellan<br>Pacific Northwest-4th                                                                                                                                                                                                                  |                                                                                          | <b>Diamond</b><br>Winner GM-19                   |  |
| Diamond<br>Idaho-1st<br>GM-5 : N4.666<br>Wilson Magellan<br>Pacific Northwest-4th<br>Abraham Lincoln                                                                                                                                                                                               | Winner GM-5                                                                              |                                                  |  |
| Diamond<br>Idaho-1st<br>GM-5 : N4.666<br>Wilson Magellan<br>Pacific Northwest-4th<br>Abraham Lincoln<br>Sandia-2nd                                                                                                                                                                                 | Winner GM-5                                                                              |                                                  |  |
| Diamond<br>Idaho-1st<br>GM-5 : N4.666<br>Wilson Magellan<br>Pacific Northwest-4th<br>Abraham Lincoln<br>Sandia-2nd<br>GM-6 : N4.587                                                                                                                                                                | Winner GM-5<br><b>GM-19</b> : N4.246                                                     |                                                  |  |
| Diamond<br>Idaho-1st<br>GM-5 : N4.666<br>Wilson Magellan<br>Pacific Northwest-4th<br>Abraham Lincoln<br>Sandia-2nd                                                                                                                                                                                 | Winner GM-5 GM-19 : N4.246 Lincoln                                                       |                                                  |  |
| Diamond<br>Idaho-1st<br>GM-5 : N4.666<br>Wilson Magellan<br>Pacific Northwest-4th<br>Abraham Lincoln<br>Sandia-2nd<br>GM-6 : N4.587<br>Lincoln<br>inergy Technology-3rd                                                                                                                            | Winner GM-5 GM-19 : N4.246 Lincoln                                                       |                                                  |  |
| Diamond<br>Idaho-1st<br>GM-5 : N4.666<br>Wilson Magellan<br>Pacific Northwest-4th<br>Abraham Lincoln<br>Sandia-2nd<br>GM-6 : N4.587<br>Lincoln<br>inergy Technology-3rd<br>Hunter College                                                                                                          | Winner GM-5<br>GM-19 : N4.246<br>Lincoln<br>Winner GM-6                                  | Winner GM-19                                     |  |
| Diamond<br>Idaho-1st<br>GM-5 : N4.666<br>Wilson Magellan<br>Pacific Northwest-4th<br>Abraham Lincoln<br>Sandia-2nd<br>GM-6 : N4.587<br>Lincoln<br>inergy Technology-3rd<br>Hunter College<br>Los Alamos-1st                                                                                        | Winner GM-5 GM-19 : N4.246 Lincoln                                                       | Winner GM-19                                     |  |
| Diamond<br>Idaho-1st<br>GM-5 : N4.666<br>Wilson Magellan<br>Pacific Northwest-4th<br>Abraham Lincoln<br>Sandia-2nd<br>GM-6 : N4.587<br>Lincoln<br>inergy Technology-3rd<br>Hunter College<br>Los Alamos-1st<br>GM-7 : N4.583                                                                       | Winner GM-5<br>GM-19 : N4.246<br>Lincoln<br>Winner GM-6                                  | Winner GM-19                                     |  |
| Diamond<br>Idaho-1st<br>GM-5 : N4.666<br>Wilson Magellan<br>Pacific Northwest-4th<br>Abraham Lincoln<br>Sandia-2nd<br>GM-6 : N4.587<br>Lincoln<br>inergy Technology-3rd<br>Hunter College<br>Los Alamos-1st<br>GM-7 : N4.583<br>Suncrest                                                           | Winner GM-5<br>GM-19 : N4.246<br>Lincoln<br>Winner GM-6<br>Hunter College                | Winner GM-19<br>GM-26 : N3.845                   |  |
| Diamond<br>Idaho-1st<br>GM-5 : N4.666<br>Wilson Magellan<br>Pacific Northwest-4th<br>Abraham Lincoln<br>Sandia-2nd<br>GM-6 : N4.587<br>Lincoln<br>inergy Technology-3rd<br>Hunter College<br>Los Alamos-1st<br>GM-7 : N4.583<br>Suncrest<br>Oak Ridge-4th                                          | Winner GM-5<br>GM-19 : N4.246<br>Lincoln<br>Winner GM-6<br>Hunter College                | Winner GM-19<br>GM-26 : N3.845<br>BASIS Bellevue |  |
| Diamond<br>Idaho-1st<br>GM-5 : N4.666<br>Wilson Magellan<br>Pacific Northwest-4th<br>Abraham Lincoln<br>Sandia-2nd<br>GM-6 : N4.587<br>Lincoln<br>inergy Technology-3rd<br>Hunter College<br>Los Alamos-1st<br>GM-7 : N4.583<br>Suncrest<br>Oak Ridge-4th<br>BASIS Bellevue                        | Winner GM-5<br>GM-19 : N4.246<br>Lincoln<br>Winner GM-6<br>Hunter College<br>Winner GM-7 | Winner GM-19<br>GM-26 : N3.845                   |  |
| Diamond<br>Idaho-1st<br>GM-5 : N4.666<br>Wilson Magellan<br>Pacific Northwest-4th<br>Abraham Lincoln<br>Sandia-2nd<br>GM-6 : N4.587<br>Lincoln<br>mergy Technology-3rd<br>Hunter College<br>Los Alamos-1st<br>GM-7 : N4.583<br>Suncrest<br>Oak Ridge-4th<br>BASIS Bellevue<br>Thomas Jefferson-2nd | Winner GM-5<br>GM-19 : N4.246<br>Lincoln<br>Winner GM-6<br>Winner GM-7<br>GM-20 : N4.345 | Winner GM-19<br>GM-26 : N3.845<br>BASIS Bellevue |  |
| Diamond<br>Idaho-1st<br>GM-5 : N4.666<br>Wilson Magellan<br>Pacific Northwest-4th<br>Abraham Lincoln<br>Sandia-2nd<br>GM-6 : N4.587<br>Lincoln<br>inergy Technology-3rd<br>Hunter College<br>Los Alamos-1st<br>GM-7 : N4.583<br>Suncrest<br>Oak Ridge-4th<br>BASIS Bellevue                        | Winner GM-5<br>GM-19 : N4.246<br>Lincoln<br>Winner GM-6<br>Hunter College<br>Winner GM-7 | Winner GM-19<br>GM-26 : N3.845<br>BASIS Bellevue |  |

| Round 1 | Round 2 | Round 4 | Round 6 |
|---------|---------|---------|---------|
| 3:15 PM | 3:45 PM | 4:45 PM | 6:45 PM |